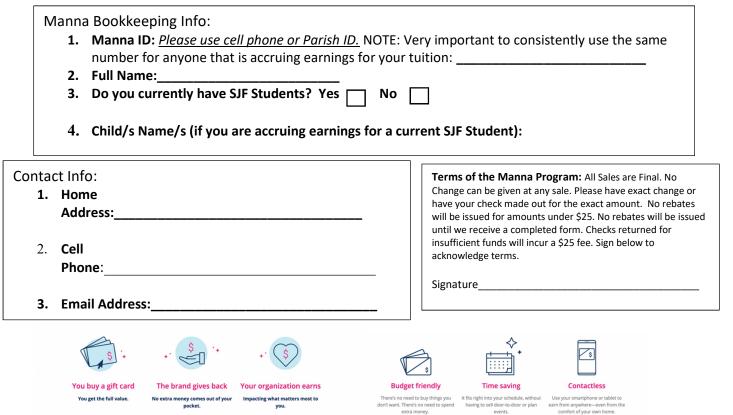

## <u>SJF Manna Program – Sign up Sheet:</u> Thank you for Participating. Manna is our #1 School Fundraiser. Please complete this form and update it if contact info or individual payout elections change. Thanks

Registration 2020-2021 School Year: this form is necessary to record pertinent info to ensure an accurate and timely payout of individual earnings accrued. Please update the information ANNUALLY. All participants must complete this form whether purchasing in-person or online. See SJF website under "Support Us" for more information. Summary of the Program: The gift cards you purchase through our Manna generate earnings from the participating brands and retailers. These earnings can be used as a credit toward your tuition account or a gift to the school. Our gift card program distributes earnings once a year in August. You can purchase gift cards at the Convent during Open Hours, @ www.shopwithscrip.com or thru ShopwithScrip App "Raise Right." Please complete this form:

**Individual Earnings payout elections:** The SJF manna program splits the earned rebate 60/40 with participants. This means the PARTICIPANTS RECEIVE 60% of the rebate and SJF RECEIVES 40%. The percentages listed on our cash and carry form reflect this split. This means the participants are earning the percentages listed on the form. Rebates posted on online are prior to the 60/40 split and can vary when bonuses are offered. Participants can elect for payout of Individual earnings can accrue for future use (ex: High School Tuition) or to be used annually at the start of each school year (August) to reduce SJF Tuition and Fees.