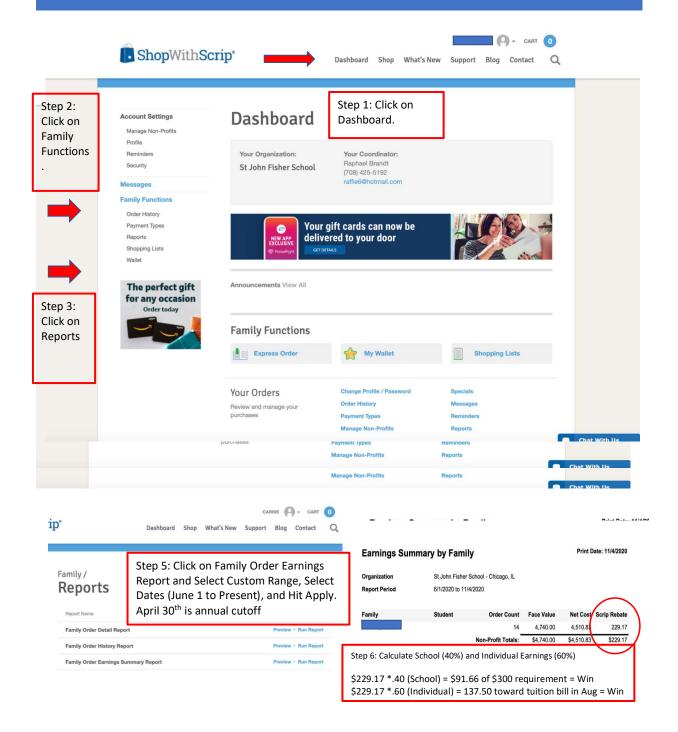

Jessica V., earns for school tuition

eGft cards and money added to reloadable gft cards placed and paid for with online payments (credit card or a linked bank account) are typically available in minutes. Brands indicated as Overnight Reload paid for with online payments and placed before 3:30 pm ET will typically be processed overnight and available the next business day—a limited number of these brands may take up to two business days, edift cards and money added to reloadable cards placed and paid for with check must be released by the organizations' coordinator before the order can be processed. The merchants represented are not sponsors or otherwise allifulated with ShopNMrScrip®. The logss and other identifying marks used are trademarks of and owned by scah represented company and/or ta affliates. Place visit the company's website for additional terms and conditions. © 2020 ShopNittGrip® VIEW A REPORT OF TOTAL SCRIP REBATE ON SHOPWITHSCRIP IN A FEW EASY STEPS. SCRIP REBATE SHOWN = TOTAL REBATE FOR SCHOOL AND INDIVIDUAL. 40% GOES TO SJF AND 60% GOES TO YOUR TUITION. EMAIL THE MANNA TEAM SJFMANNA@GMAIL.COM FOR ADDITIONAL EARRNINGS ACCRUED FROM" CASH AND CARRY" PURCHASES AT THE CONVENT. SHOPWITHSCRIP REPORT WILL ONLY SHOW PURCHASES SUBMMITTED ON THAT WEBSITE.